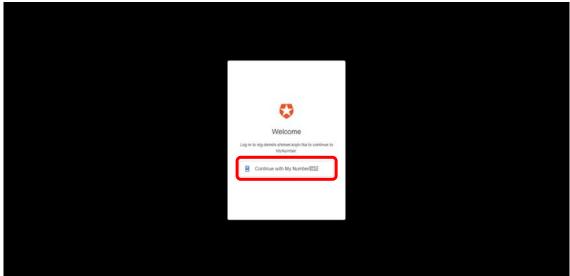

home

Click here for the comprehensive Individual Number Card website

Copyright © 2024. All rights reserved.

(2) Click "Continue with My Number 認証".

(3) To log in to the system, scan the two-dimensional barcode displayed on the PC screen with a smartphone using the "Myna Portal application".