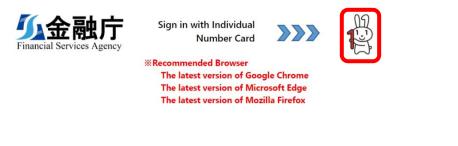

#### 4.1. Access to the System

Click "Sign In" or "Myna Portal Icon" in the upper right corner.

 <u>场金融庁</u>

Welcome to the Financial Services Agency Electronic Application and Notification System Sign in