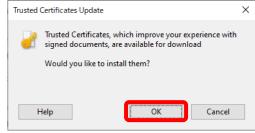

When the "Trusted Certificates Update" window appears, click "OK".

If the message "Security settings have been successfully updated." appears, the setting is complete.

Please click "OK" to close the window.

| Acrobat | Reader                                            |    |
|---------|---------------------------------------------------|----|
| 1       | Security settings have been successfully updated. |    |
|         |                                                   | ОК |