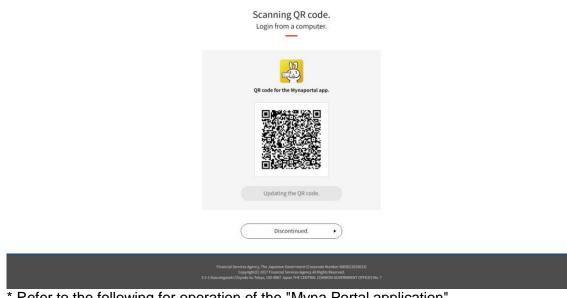

home

Click here for the comprehensive Individual Number Card website

Copyright © 2024. All rights reserved.

(2) Click "Continue with My Number 認証".

(3) To log in to the system, scan the two-dimensional barcode displayed on the PC screen with a smartphone using the "Myna Portal application".

\* Refer to the following for operation of the "Myna Portal application". ログイン・利用者登録 / QR コードを使ってログイン・利用者登録する | 使い方 (myna.go.jp)

On your first log in, the user registration screen will appear after a successful login. Fill in the form to register as a user.