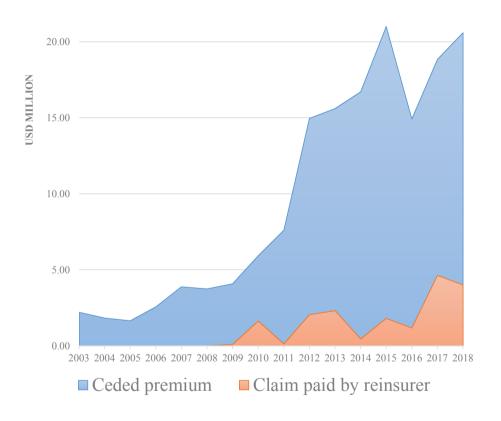

#### REINSURANCE

#### Reinsurance premium and paid claim

#### Average of the last 5 years (2014-2018) by USD million

| Reinsurance premium   Share   Reinsurance premium   Property   9.2   50%   56%   0.4   18%   19%   1.8   10%   44%   0.2   8%   24%   24%   24%   24%   24%   24%   24%   24%   24%   24%   24%   24%   24%   24%   24%   24%   24%   24%   24%   24%   24%   24%   24%   24%   24%   24%   24%   24%   24%   24%   24%   24%   24%   24%   24%   24%   24%   24%   24%   24%   24%   24%   24%   24%   24%   24%   24%   24%   24%   24%   24%   24%   24%   24%   24%   24%   24%   24%   24%   24%   24%   24%   24%   24%   24%   24%   24%   24%   24%   24%   24%   24%   24%   24%   24%   24%   24%   24%   24%   24%   24%   24%   24%   24%   24%   24%   24%   24%   24%   24%   24%   24%   24%   24%   24%   24%   24%   24%   24%   24%   24%   24%   24%   24%   24%   24%   24%   24%   24%   24%   24%   24%   24%   24%   24%   24%   24%   24%   24%   24%   24%   24%   24%   24%   24%   24%   24%   24%   24%   24%   24%   24%   24%   24%   24%   24%   24%   24%   24%   24%   24%   24%   24%   24%   24%   24%   24%   24%   24%   24%   24%   24%   24%   24%   24%   24%   24%   24%   24%   24%   24%   24%   24%   24%   24%   24%   24%   24%   24%   24%   24%   24%   24%   24%   24%   24%   24%   24%   24%   24%   24%   24%   24%   24%   24%   24%   24%   24%   24%   24%   24%   24%   24%   24%   24%   24%   24%   24%   24%   24%   24%   24%   24%   24%   24%   24%   24%   24%   24%   24%   24%   24%   24%   24%   24%   24%   24%   24%   24%   24%   24%   24%   24%   24%   24%   24%   24%   24%   24%   24%   24%   24%   24%   24%   24%   24%   24%   24%   24%   24%   24%   24%   24%   24%   24%   24%   24%   24%   24%   24%   24%   24%   24%   24%   24%   24%   24%   24%   24%   24%   24%   24%   24%   24%   24%   24%   24%   24%   24%   24%   24%   24%   24%   24%   24%   24%   24%   24%   24%   24%   24%   24%   24%   24%   24%   24%   24%   24%   24%   24%   24%   24%   24%   24%   24%   24%   24%   24%   24%   24%   24%   24%   24%   24%   24%   24%   24%   24%   24%   24%   24%   24%   24%   24%   24%   24%   24%   24%   24%   24 |                    |      |       |                         |         |       |                                 |
|------------------------------------------------------------------------------------------------------------------------------------------------------------------------------------------------------------------------------------------------------------------------------------------------------------------------------------------------------------------------------------------------------------------------------------------------------------------------------------------------------------------------------------------------------------------------------------------------------------------------------------------------------------------------------------------------------------------------------------------------------------------------------------------------------------------------------------------------------------------------------------------------------------------------------------------------------------------------------------------------------------------------------------------------------------------------------------------------------------------------------------------------------------------------------------------------------------------------------------------------------------------------------------------------------------------------------------------------------------------------------------------------------------------------------------------------------------------------------------------------------------------------------------------------------------------------------------------------------------------------------------------------------------------------------------------------------------------------------------------------------------------------------------------------------------------------------------------------------------------------------------------------------------------------------------------------------------------------------------------------------------------------------------------------------------------------------------------------------------------------------|--------------------|------|-------|-------------------------|---------|-------|---------------------------------|
| Liability 1.8 10% 44% 0.2 8% 24%   Construction 1.6 9% 83% 0.7 30% 53%   Avaition liability 1.6 8% 85% 0.03 1% 19%   Avaition 1.1 6% 85% No loss 0% No loss   Casualty 1.0 6% 16% 0.3 14% 16%   Vehicle 0.6 3% 7% 0.3 11% 7%   Cargo 0.5 3% 42% 0.2 7% 21%   Others 1.0 5% 0.3 1%                                                                                                                                                                                                                                                                                                                                                                                                                                                                                                                                                                                                                                                                                                                                                                                                                                                                                                                                                                                                                                                                                                                                                                                                                                                                                                                                                                                                                                                                                                                                                                                                                                                                                                                                                                                                                                            | Business line      |      | Share | premium)/<br>(Insurance |         | Share | paid claim)/<br>(Insurance paid |
| Construction 1.6 9% 83% 0.7 30% 53%   Avaition liability 1.6 8% 85% 0.03 1% 19%   Avaition 1.1 6% 85% No loss 0% No loss   Casualty 1.0 6% 16% 0.3 14% 16%   Vehicle 0.6 3% 7% 0.3 11% 7%   Cargo 0.5 3% 42% 0.2 7% 21%   Others 1.0 5% 0.3 1%                                                                                                                                                                                                                                                                                                                                                                                                                                                                                                                                                                                                                                                                                                                                                                                                                                                                                                                                                                                                                                                                                                                                                                                                                                                                                                                                                                                                                                                                                                                                                                                                                                                                                                                                                                                                                                                                               | Property           | 9.2  | 50%   | 56%                     | 0.4     | 18%   | 19%                             |
| Avaition liability 1.6 8% 85% 0.03 1% 19% Avaition 1.1 6% 85% No loss 0% No loss Casualty 1.0 6% 16% 0.3 14% 16% Vehicle 0.6 3% 7% 0.3 11% 7% Cargo 0.5 3% 42% 0.2 7% 21% Others 1.0 5% 0.3 1%                                                                                                                                                                                                                                                                                                                                                                                                                                                                                                                                                                                                                                                                                                                                                                                                                                                                                                                                                                                                                                                                                                                                                                                                                                                                                                                                                                                                                                                                                                                                                                                                                                                                                                                                                                                                                                                                                                                               | Liability          | 1.8  | 10%   | 44%                     | 0.2     | 8%    | 24%                             |
| Avaition 1.1 6% 85% No loss 0% No loss   Casualty 1.0 6% 16% 0.3 14% 16%   Vehicle 0.6 3% 7% 0.3 11% 7%   Cargo 0.5 3% 42% 0.2 7% 21%   Others 1.0 5% 0.3 1%                                                                                                                                                                                                                                                                                                                                                                                                                                                                                                                                                                                                                                                                                                                                                                                                                                                                                                                                                                                                                                                                                                                                                                                                                                                                                                                                                                                                                                                                                                                                                                                                                                                                                                                                                                                                                                                                                                                                                                 | Construction       | 1.6  | 9%    | 83%                     | 0.7     | 30%   | 53%                             |
| Casualty 1.0 6% 16% 0.3 14% 16%   Vehicle 0.6 3% 7% 0.3 11% 7%   Cargo 0.5 3% 42% 0.2 7% 21%   Others 1.0 5% 0.3 1%                                                                                                                                                                                                                                                                                                                                                                                                                                                                                                                                                                                                                                                                                                                                                                                                                                                                                                                                                                                                                                                                                                                                                                                                                                                                                                                                                                                                                                                                                                                                                                                                                                                                                                                                                                                                                                                                                                                                                                                                          | Avaition liability | 1.6  | 8%    | 85%                     | 0.03    | 1%    | 19%                             |
| Vehicle 0.6 3% 7% 0.3 11% 7%   Cargo 0.5 3% 42% 0.2 7% 21%   Others 1.0 5% 0.3 1%                                                                                                                                                                                                                                                                                                                                                                                                                                                                                                                                                                                                                                                                                                                                                                                                                                                                                                                                                                                                                                                                                                                                                                                                                                                                                                                                                                                                                                                                                                                                                                                                                                                                                                                                                                                                                                                                                                                                                                                                                                            | Avaition           | 1.1  | 6%    | 85%                     | No loss | 0%    | No loss                         |
| Cargo 0.5 3% 42% 0.2 7% 21%   Others 1.0 5% 0.3 1%                                                                                                                                                                                                                                                                                                                                                                                                                                                                                                                                                                                                                                                                                                                                                                                                                                                                                                                                                                                                                                                                                                                                                                                                                                                                                                                                                                                                                                                                                                                                                                                                                                                                                                                                                                                                                                                                                                                                                                                                                                                                           | Casualty           | 1.0  | 6%    | 16%                     | 0.3     | 14%   | 16%                             |
| Others 1.0 5% 0.3 1%                                                                                                                                                                                                                                                                                                                                                                                                                                                                                                                                                                                                                                                                                                                                                                                                                                                                                                                                                                                                                                                                                                                                                                                                                                                                                                                                                                                                                                                                                                                                                                                                                                                                                                                                                                                                                                                                                                                                                                                                                                                                                                         | Vehicle            | 0.6  | 3%    | 7%                      | 0.3     | 11%   | 7%                              |
|                                                                                                                                                                                                                                                                                                                                                                                                                                                                                                                                                                                                                                                                                                                                                                                                                                                                                                                                                                                                                                                                                                                                                                                                                                                                                                                                                                                                                                                                                                                                                                                                                                                                                                                                                                                                                                                                                                                                                                                                                                                                                                                              | Cargo              | 0.5  | 3%    | 42%                     | 0.2     | 7%    | 21%                             |
| Total 18.4 100% 33% 2.4 100% 13%                                                                                                                                                                                                                                                                                                                                                                                                                                                                                                                                                                                                                                                                                                                                                                                                                                                                                                                                                                                                                                                                                                                                                                                                                                                                                                                                                                                                                                                                                                                                                                                                                                                                                                                                                                                                                                                                                                                                                                                                                                                                                             | Others             | 1.0  | 5%    |                         | 0.3     | 1%    |                                 |
|                                                                                                                                                                                                                                                                                                                                                                                                                                                                                                                                                                                                                                                                                                                                                                                                                                                                                                                                                                                                                                                                                                                                                                                                                                                                                                                                                                                                                                                                                                                                                                                                                                                                                                                                                                                                                                                                                                                                                                                                                                                                                                                              | Total              | 18.4 | 100%  | 33%                     | 2.4     | 100%  | 13%                             |