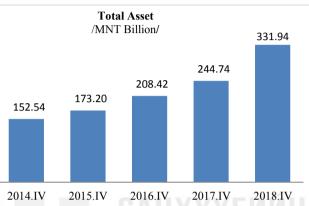

4 | 2015 | 2016 | 2017 | 2018 | 2019 |
|---|---------------------------|------|------|------|------|------|------|
| 1 | General insurance company | 16   | 15   | 15   | 15   | 15   | 15   |
| 2 | Life insurance company    | 1    | 1    | 1    | 1    | 1    | 1    |
| 3 | Reinsurance company       |      | 1    | 1    | 1    | 2    | 2    |
| 4 | Insurance representative  | 3260 | 3340 | 3091 | 2893 | 2430 | 2493 |
| 5 | Insurance broker          | 30   | 37   | 40   | 42   | 49   | 52   |
|   | Bank                      | 8    | 8    | 9    | 9    | 9    | 9    |
| 6 | Insurance loss Adjuster   | 20   | 27   | 31   | 29   | 27   | 26   |
| 7 | Actuary                   | 15   | 15   | 15   | 21   | 28   | 30   |
| 8 | Audit Company             | 30   | 40   | 42   | 42   | 43   | 44   |















0.56%

15\$

1\$=2667.08 /2019-10-01/

### Legislation and regulatory framework





Civil Law

Law on Insurance (2004)

Law on Insurance Intermediaries (2004)

Law on the driver's liability insurance (2011)

Law on Index-based Livestock Insurance (2014)

Package/set of insurance regulations

Other applicable legislations.

#### **Risk Management System**

#### To improve the Regulatory Risk Management System for Mongolian Insurance industry

#### **Current Status**





#### What should be done



- Lack of reliable database
- Lack of good regulatory system
- Lack of expertise
- **Mongolian RMS** is far behind global standards

- Study RMS in other countries
  - ✓ Solvency II
  - RBC
- Design roadmap for development of RMS
- Educate peoples
- Establishment of insurance datab