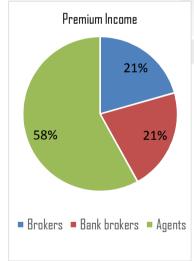

15 | 2016 | 2017 | 2018 | 2019 |
|---|---------------------------|------|------|------|------|------|------|
| 1 | General insurance company | 16   | 15   | 15   | 15   | 15   | 15   |
| 2 | Life insurance company    | 1    | 1    | 1    | 1    | 1    | 1    |
| 3 | Reinsurance company       |      | 1    | 1    | 1    | 2    | 2    |
| 4 | Insurance representative  | 3260 | 3340 | 3091 | 2893 | 2430 | 2493 |
| 5 | Insurance broker          | 30   | 37   | 40   | 42   | 49   | 52   |
|   | Bank                      | 8    | 8    | 9    | 9    | 9    | 9    |
| 6 | Insurance loss Adjuster   | 20   | 27   | 31   | 29   | 27   | 26   |
| 7 | Actuary                   | 15   | 15   | 15   | 21   | 28   | 30   |
| 8 | Audit Company             | 30   | 40   | 42   | 42   | 43   | 44   |















0.56%

15\$

1\$=2667.08 /2019-10-01/

### Legislation and regulatory framework





Civil Law

Law on Insurance (2004)

Law on Insurance Intermediaries (2004)

Law on the driver's liability insurance (2011)

Law on Index-based Livestock Insurance (2014)

Package/set of insurance regulations

Other applicable legislations.

#### **Risk Management System**

#### To improve the Regulatory Risk Management System for Mongolian Insurance industry

#### **Current Status**





#### What should be done



- Lack of reliable database
- Lack of good regulatory system
- Lack of expertise
- **Mongolian RMS** is far behind global standards

- Study RMS in other countries
  - ✓ Solvency II
  - RBC
- Design roadmap for development of RMS
- Educate peoples
- Establishment of insurance database
-