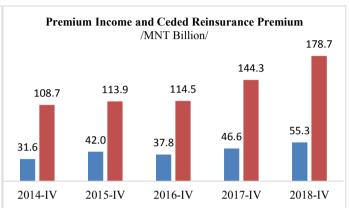

| 2015 | 2016 | 2017 | 2018 | 2019 |
|---|---------------------------|------|------|------|------|------|------|
| 1 | General insurance company | 16   | 15   | 15   | 15   | 15   | 15   |
| 2 | Life insurance company    | 1    | 1    | 1    | 1    | 1    | 1    |
| 3 | Reinsurance company       |      | 1    | 1    | 1    | 2    | 2    |
| 4 | Insurance representative  | 3260 | 3340 | 3091 | 2893 | 2430 | 2493 |
| 5 | Insurance broker          | 30   | 37   | 40   | 42   | 49   | 52   |
|   | Bank                      | 8    | 8    | 9    | 9    | 9    | 9    |
| 6 | Insurance loss Adjuster   | 20   | 27   | 31   | 29   | 27   | 26   |
| 7 | Actuary                   | 15   | 15   | 15   | 21   | 28   | 30   |
| 8 | Audit Company             | 30   | 40   | 42   | 42   | 43   | 44   |















0.56%

15\$

1\$=2667.08 /2019-10-01/

### Legislation and regulatory framework





Civil Law

Law on Insurance (2004)

Law on Insurance Intermediaries (2004)

Law on the driver's liability insurance (2011)

Law on Index-based Livestock Insurance (2014)

Package/set of insurance regulations

Other applicable legislations.

#### **Risk Management System**

#### To improve the Regulatory Risk Management System for Mongolian Insurance industry

#### **Current Status**





#### What should be done



- Lack of reliable database
- Lack of good regulatory system
- Lack of expertise
- **Mongolian RMS** is far behind global standards

- Study RMS in other countries
  - ✓ Solvency II
  - RBC
- Design roadmap for development of RMS
- Educate peoples
- Establishment of insurance databas