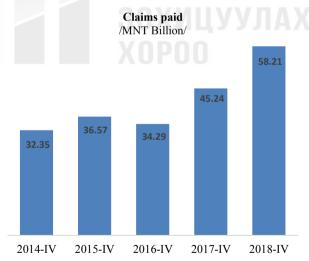

| 2016 | 2017 | 2018 | 2019 |
|---|---------------------------|------|------|------|------|------|------|
| 1 | General insurance company | 16   | 15   | 15   | 15   | 15   | 15   |
| 2 | Life insurance company    | 1    | 1    | 1    | 1    | 1    | 1    |
| 3 | Reinsurance company       |      | 1    | 1    | 1    | 2    | 2    |
| 4 | Insurance representative  | 3260 | 3340 | 3091 | 2893 | 2430 | 2493 |
| 5 | Insurance broker          | 30   | 37   | 40   | 42   | 49   | 52   |
|   | Bank                      | 8    | 8    | 9    | 9    | 9    | 9    |
| 6 | Insurance loss Adjuster   | 20   | 27   | 31   | 29   | 27   | 26   |
| 7 | Actuary                   | 15   | 15   | 15   | 21   | 28   | 30   |
| 8 | Audit Company             | 30   | 40   | 42   | 42   | 43   | 44   |















0.56%

15\$

1\$=2667.08 /2019-10-01/

### Legislation and regulatory framework





Civil Law

Law on Insurance (2004)

Law on Insurance Intermediaries (2004)

Law on the driver's liability insurance (2011)

Law on Index-based Livestock Insurance (2014)

Package/set of insurance regulations

Other applicable legislations.

#### **Risk Management System**

#### To improve the Regulatory Risk Management System for Mongolian Insurance industry

#### **Current Status**





#### What should be done



- Lack of reliable database
- Lack of good regulatory system
- Lack of expertise
- **Mongolian RMS** is far behind global standards

- Study RMS in other countries
  - ✓ Solvency II
  - RBC
- Design roadmap for development of RMS
- Educate peoples
- Establishment of insurance database
- Ex