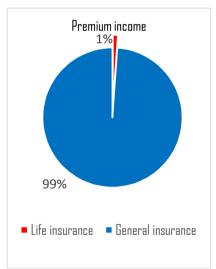

2015 | 2016 | 2017 | 2018 | 2019 |
|---|---------------------------|------|------|------|------|------|------|
| 1 | General insurance company | 16   | 15   | 15   | 15   | 15   | 15   |
| 2 | Life insurance company    | 1    | 1    | 1    | 1    | 1    | 1    |
| 3 | Reinsurance company       |      | 1    | 1    | 1    | 2    | 2    |
| 4 | Insurance representative  | 3260 | 3340 | 3091 | 2893 | 2430 | 2493 |
| 5 | Insurance broker          | 30   | 37   | 40   | 42   | 49   | 52   |
|   | Bank                      | 8    | 8    | 9    | 9    | 9    | 9    |
| 6 | Insurance loss Adjuster   | 20   | 27   | 31   | 29   | 27   | 26   |
| 7 | Actuary                   | 15   | 15   | 15   | 21   | 28   | 30   |
| 8 | Audit Company             | 30   | 40   | 42   | 42   | 43   | 44   |















0.56%

15\$

1\$=2667.08 /2019-10-01/

### Legislation and regulatory framework





Civil Law

Law on Insurance (2004)

Law on Insurance Intermediaries (2004)

Law on the driver's liability insurance (2011)

Law on Index-based Livestock Insurance (2014)

Package/set of insurance regulations

Other applicable legislations.

#### **Risk Management System**

#### To improve the Regulatory Risk Management System for Mongolian Insurance industry

#### **Current Status**





#### What should be done



- Lack of reliable database
- Lack of good regulatory system
- Lack of expertise
- **Mongolian RMS** is far behind global standards

- Study RMS in other countries
  - ✓ Solvency II
  - RBC
- Design roadmap for development of RMS
- Educate peoples
- Establishment of insurance database