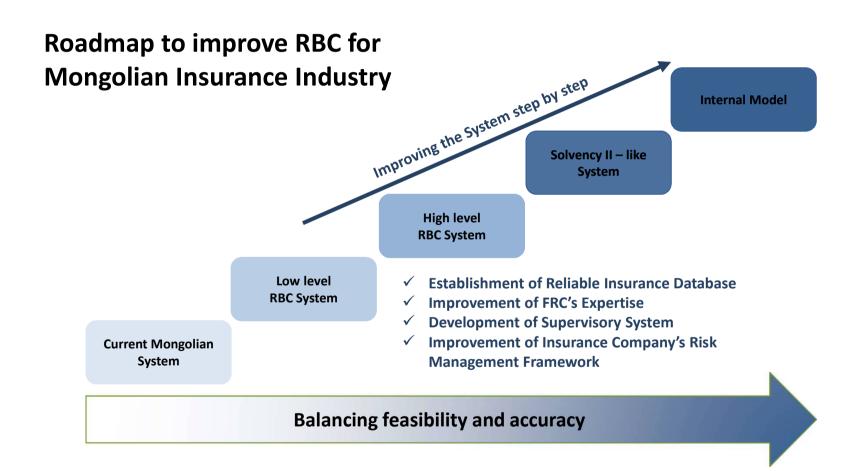

#### **Risk Based Capital**

#### First Step for Mongolia: Low Level RBC System, Pillar I

#### **Components of the System**