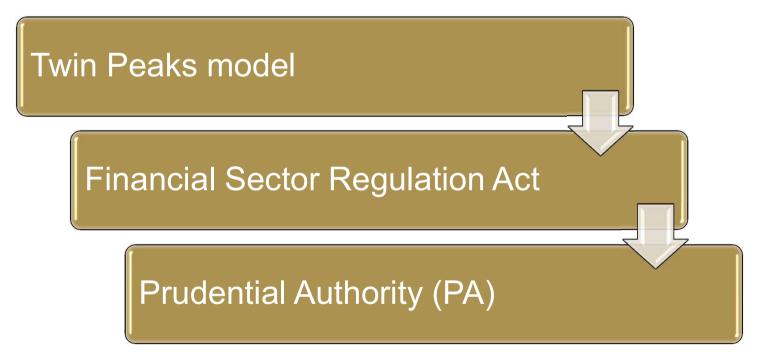

# Who is the Prudential Authority (PA)

- Established on 1 April 2018
- Established in terms of the Financial Sector Regulation Act of 2017 (FSR Act)
- Took over the prudential supervision of insurance companies from the then Financial Services Board (FSB), now the Financial Sector Conduct Authority(FSCA)
- The take over of the supervision responsibilities from the then FSB was as a result of the adoption of the Twin Peaks model of regulation
- The PA is a juristic person operating within the administration of the SARB

## Establishment and mandate

### Where the journey started