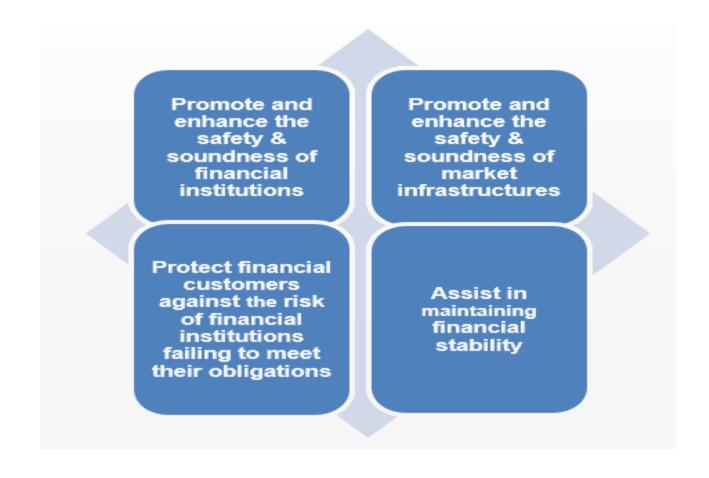

9

Chesney Kgamedi



# Who is the Prudential Authority (PA)

- Established on 1 April 2018
- Established in terms of the Financial Sector Regulation Act of 2017 (FSR Act)
- Took over the prudential supervision of insurance companies from the then Financial Services Board (FSB), now the Financial Sector Conduct Authority(FSCA)
- The take over of the supervision responsibilities from the then FSB was as a result of the adoption of the Twin Peaks model of regulation
- The PA is a juristic person operating within the administration of the SARB



## Establishment and mandate

### Where the journey started





## Establishment and mandate

### Mandate of the PA

Banks
Insurers
Cooperative financial institutions
Financial Conglomerates
Certain market infrastructures



# Objectives Of the PA





# Structure of the PA and PA Committee



## Structure of the PA and PA Committee

### PA Committee

#### Mr. Lesetja Kganyago

SARB Governor and Chairperson of the Prudential Committee

#### Ms F Tshazibana

SARB Deputy Governor:
Markets and
International Economic
Relations

#### **Dr R Cassim**

SARB Deputy Governor: Financial Stability and Currency

#### **Mr Kuben Naidoo**

CEO of the Prudential Authority and SARB Deputy Governor



### Structure of the PA and PA Committee

Current senior management structure and the four departments





# Registered insurance entities in SA

Two insurers, Life and Non-life were placed under provisional liquidation

|                           | Dec 2018 | Jun 2019 |
|---------------------------|----------|----------|
| Total                     |