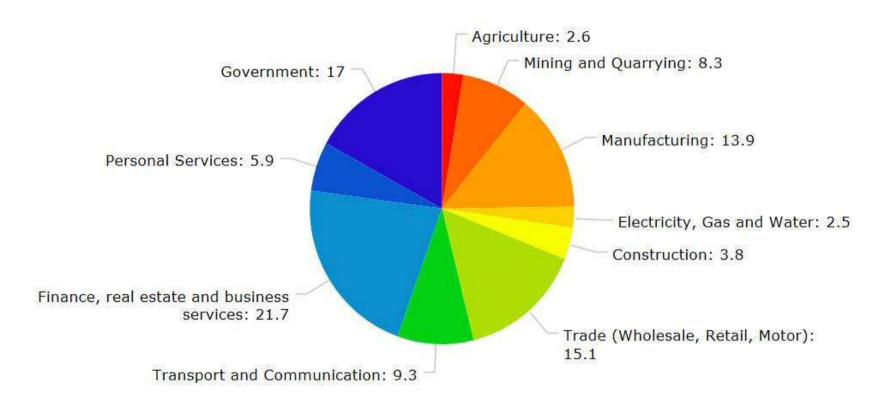

|                          |                      |                         |

# Contribution per industry to SA's GDP





## Hot topics introduced by the FSR Act in SA

The Introduction of the FSR Act introduced transformation of the financial sector and financial inclusion as some of the hot topics

Meaningful 'transformation' of the financial sector should not merely be a question of ownership of financial firms, but to <u>how the sector supports real economic activity</u>

What services are provided to consumers?

Who owns the firms that manage the assets?

How are the assets in the system put to use?

Who decides how those assets are invested?



# Thank You