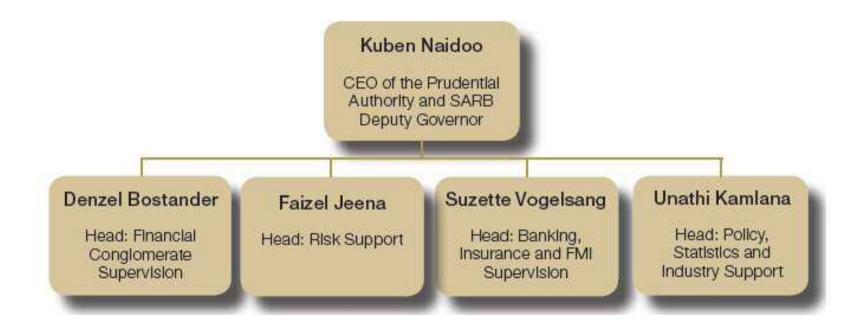

#### **Mr Kuben Naidoo**

CEO of the Prudential Authority and SARB Deputy Governor

### Structure of the PA and PA Committee

Current senior management structure and the four departments