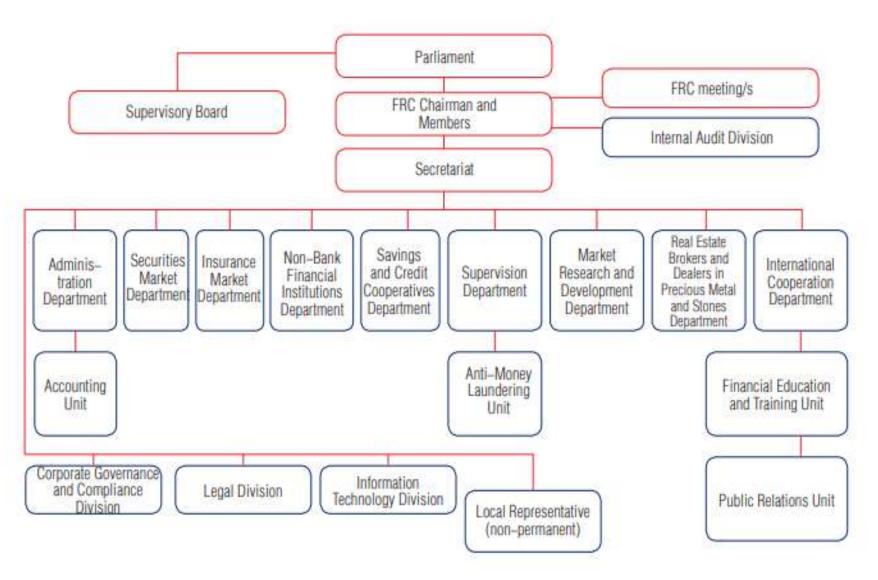

## **ORGANIZATIONAL STRUCTURE**

1

Overview of

LAWS AND REGULATIONS

**Related rules and** 

regulations

Insurance

package rules

2 About FRC

-Insurance registration and license division

Insurance market department

-Insurance policy division

2 About FRC

3 Issues of insurance market facing **INSURANCE MARKET FACING SOME ISSUES** 