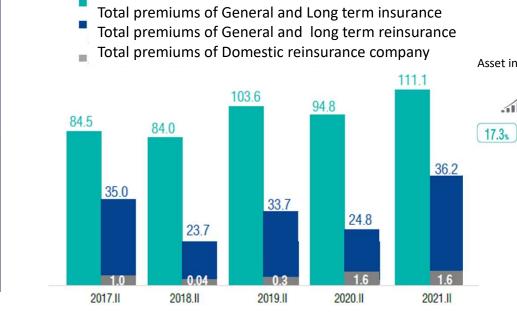

# INSURANCE MARKET OF MONGOLIA /2021.9.22/

Participant:

Enkhmaa Davaanyam /Officer of FRC Mongolia/



Overview of insurance market of Mongolia

2

About Financial Regulatory Commission /FRC/

**TABLE OF CONTENT** 

3

Issues of insurance market facing



2 About FRC

3 Issues of insurance market facing













About FRC

3 Issues of insurance market facing

## **/BY HALF OF 2021/**



Other insurance

9.4%

6.1%

#### **Total premiums**



#### 2020.II 2021.11 Accident and Mandatory Automobile therapeutic Asset insurance insurance of Liability insurance insurance of Driver 23.4% 22.3% 16.9% 17.4% 19.6% 16.7% 14.1% Construction Long term insurance Liability insurance insurance Aircraft insurance insurance ,[III] 8 9.4% 12.7% 8.2% 1.4% 1.8% 1.6% 0.8% 0.9%

### **Total premiums**



#### **Total premiums**





2021.II Accident and therapeutic Other general insurance insurance 18.3% 17.1% 6.0% 4.6% Construction Long term insurance insurance 0.1% 0.9% 3.3%



Overview of insurance market

2 About FRC

3 Issues of insurance market facing The Financial Regulatory Commission (FRC) established in 2006 and a parliamentary authority for regulation and supervision of the non-

FRC is Mongolia's (non-bank) financial markets regulator.