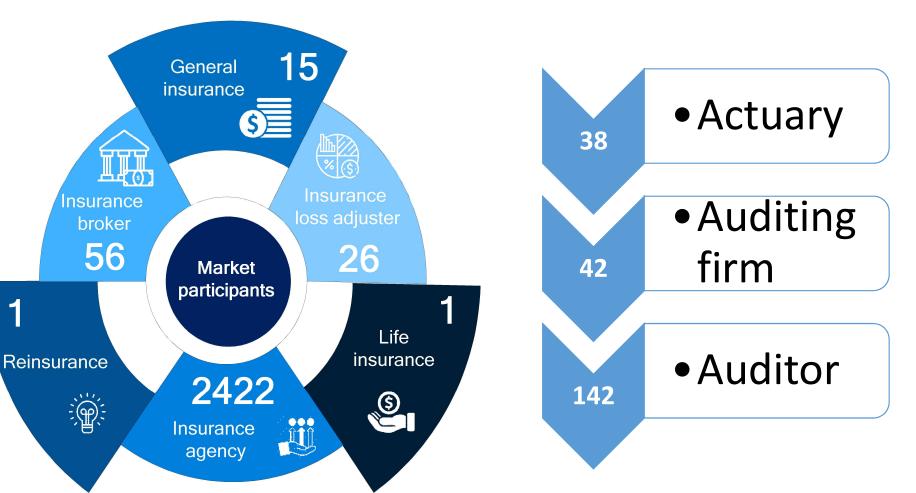

# INSURANCE MARKET OF MONGOLIA /2021.9.22/

Participant:

Enkhmaa Davaanyam /Officer of FRC Mongolia/



Overview of insurance market of Mongolia

2

About Financial Regulatory Commission /FRC/

**TABLE OF CONTENT** 

3

Issues of insurance market facing



2 About FRC

3 Issues of insurance market facing













About FRC

3 Issues of insurance market facing

## **/BY HALF OF 2021/**



Other insurance

9.4%

6.1%

#### **Total premiums**



#### 2020.II 2021.11 Accident and Mandatory Automobile therapeutic Asset insurance insurance of Liability insurance insurance of Driver 23.4% 22.3% 16.9% 17.4% 19.6% 16.7% 14.1% Construction Long term insurance Liability insurance insurance Aircraft insurance insurance ,[III] 8 9.4% 12.7% 8.2% 1.4% 1.8% 1.6% 0.8% 0.9%

### **Total premiums**



#### **Total premiums**





2021.II Accident and therapeutic Other general insurance insurance 18.3% 17.1% 6.0% 4.6% Construction Long term insurance insurance 0.1% 0.9% 3.3%



Overview of insurance market

2 About FRC

3 Issues of insurance market facing The Financial Regulatory Commission (FRC) established i