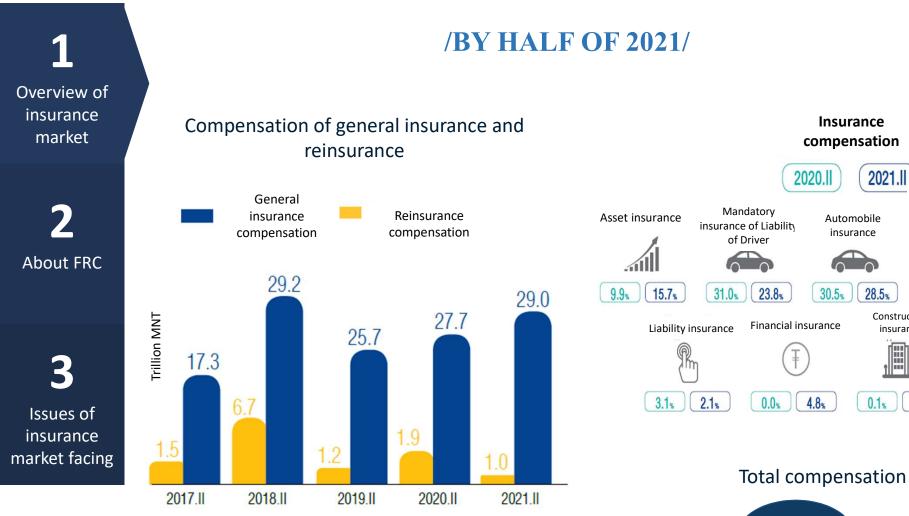

## **/BY HALF OF 2021/**

Other insurance

9.4%

6.1%

#### **Total premiums**

#### 2020.II 2021.11 Accident and Mandatory Automobile therapeutic Asset insurance insurance of Liability insurance insurance of Driver 23.4% 22.3% 16.9% 17.4% 19.6% 16.7% 14.1% Construction Long term insurance Liability insurance insurance Aircraft insurance insurance ,[III] 8 9.4% 12.7% 8.2% 1.4% 1.8% 1.6% 0.8% 0.9%

### **Total premiums**

#### **Total premiums**

2021.II Accident and therapeutic Other general insurance insurance 18.3% 17.1% 6.0% 4.6% Construction Long term insurance insurance 0.1% 0.9% 3.3%

Overview of insurance market

2 About FRC