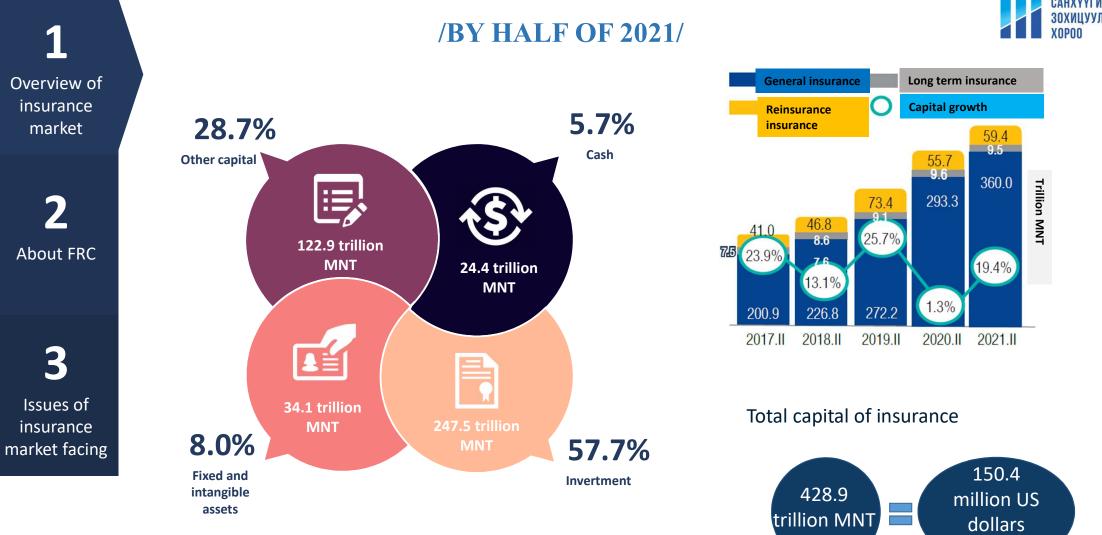

# INSURANCE MARKET OF MONGOLIA /2021.9.22/

Participant:

Enkhmaa Davaanyam /Officer of FRC Mongolia/



Overview of insurance market of Mongolia

2

About Financial Regulatory Commission /FRC/

**TABLE OF CONTENT** 

3

Issues of insurance market facing



2 About FRC

3 Issues of insurance market facing













About FRC

3 Issues of insurance market facing

## **/BY HALF OF 2021/**



Other insurance

9.4%

6.1%

#### **Total premiums**



#### 2020.II 2021.11 Accident and Mandatory Automobile therapeutic Asset insurance insurance of Liability insurance insurance of Driver 23.4% 22.3% 16.9% 17.4% 19.6% 16.7% 14.1% Construction Long term insurance Liability insurance insurance Aircraft insurance insurance ,[III] 8 9.4% 12.7% 8.2% 1.4% 1.8% 1.6% 0.8% 0.9%

### **Total premiums**



#### **Total premiums**





2021.II Accident and therapeutic Other general insurance insurance 18.3% 17.1% 6.0% 4.6% Construction Long term insurance insurance 0.1% 0.9% 3.3%



Overview of insurance market

2 About FRC

3 Issues of insurance market facing The Financial Regulatory Commission (FRC) established in