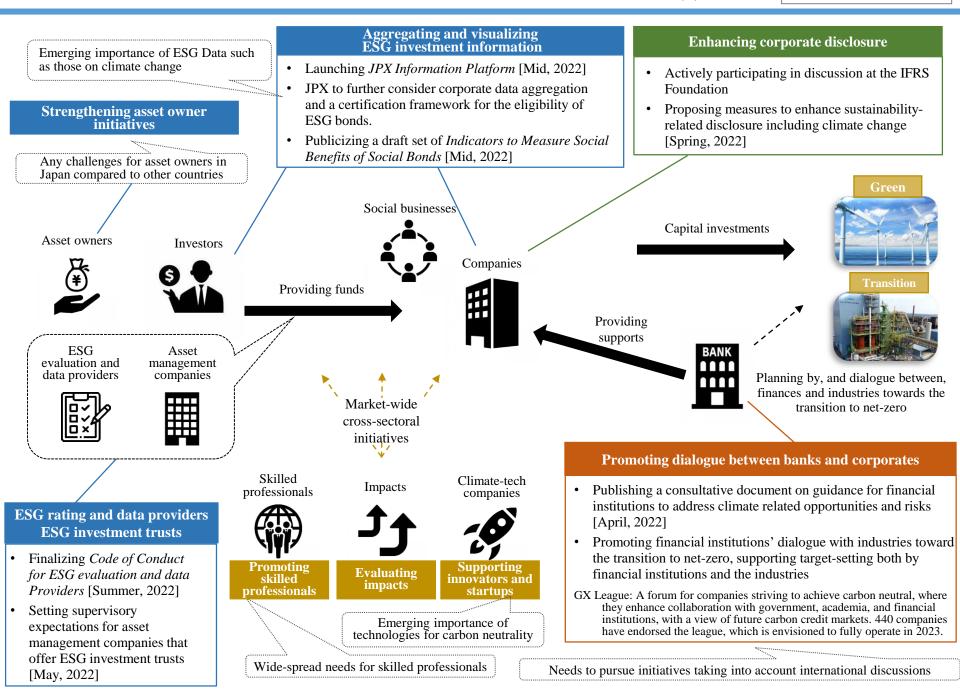

## **Overview of Sustainable Finance Initiatives (2)**

|                            | Januar                                                                                                                                                                                                             | ry to March 2022                                                                                                                | April-June                                                                                        | July to Septembe                                                                                                        | r                                                                                   | October to December                                               |
|----------------------------|--------------------------------------------------------------------------------------------------------------------------------------------------------------------------------------------------------------------|---------------------------------------------------------------------------------------------------------------------------------|---------------------------------------------------------------------------------------------------|-------------------------------------------------------------------------------------------------------------------------|-------------------------------------------------------------------------------------|-------------------------------------------------------------------|
| Disclosure                 | Encouraging companies listed on the Prime Market segment of the Tokyo Stock Exchange to enhance the quality and quantity of disclosure, based on TCFD or an equivalent international framework                     |                                                                                                                                 |                                                                                                   |                                                                                                                         |                                                                                     |                                                                   |
|                            | Proposing measures to sustainability-related disclosure including climate change                                                                                                                                   |                                                                                                                                 | Introducing legislation and supporting discussion at the SSBJ                                     |                                                                                                                         |                                                                                     |                                                                   |
|                            | Actively participating in the International Financial Reporting Standards (IFRS) Foundation's initiative to establish a framework for sustainability disclosures, including climate change                         |                                                                                                                                 |                                                                                                   |                                                                                                                         |                                                                                     |                                                                   |
| Market functions           | Assets<br>Owner                                                                                                                                                                                                    |                                                                                                                                 |                                                                                                   |                                                                                                                         |                                                                                     |                                                                   |
|                            |                                                                                                                                                                                                                    | Revisio                                                                                                                         |                                                                                                   |                                                                                                                         |                                                                                     |                                                                   |
|                            | ESG<br>Investment<br>information                                                                                                                                                                                   | JPX's interim report on its Information Platform                                                                                | Launching JPX's Info                                                                              | rmation Platform                                                                                                        |                                                                                     | rther consider corporate data<br>on and a certification framework |
|                            | ESG<br>evaluation<br>provider                                                                                                                                                                                      | The Technical Committee co<br>for ESG evaluation and data<br>relating to companies and inv                                      | providers, as well as issues                                                                      | Finalizing Code of Conduct for<br>ESG evaluation and data<br>ProvidersEncouraging endorsement of<br>the Code of Conduct |                                                                                     | Encouraging endorsement of the Code of Conduct                    |
|                            | ESG<br>investment<br>trust                                                                                                                                                                                         | Conducting a survey on ESG investment trusts                                                                                    | Setting supervisory<br>expectations for asset<br>management companies                             | Following up on the status of initiatives at asset management companies                                                 |                                                                                     |                                                                   |
|                            | Social<br>Bonds                                                                                                                                                                                                    | Publicizing a draft set of Indi<br>Social Bonds                                                                                 | icizing a draft set of <i>Indicators to Measure Social Benef</i><br>al Bonds ESG Regional Finance |                                                                                                                         | <b>Promoting the Social Bond Guidelines, including the set of</b> <i>Indicators</i> |                                                                   |
| Financial                  | Conducting and publishing a pilot exercise in<br>climate-related scenario analysis<br>Supporting Program for<br>Financed Emission Measurement                                                                      |                                                                                                                                 |                                                                                                   |                                                                                                                         | lot exercise with FIs and<br>nd framework for scenario                              |                                                                   |
|                            | Publishing a consultative document on guidance for financial<br>institutions to address climate related opportunities and risks                                                                                    |                                                                                                                                 |                                                                                                   | Understanding financial institutions' climate related strategies and their implementation challenges through dialogue   |                                                                                     |                                                                   |
| Cross-sectoral initiatives | In collaboration with <i>GX League</i> , promoting financial institutions' dialogue with industries toward the transition to net-zero, supporting target-setting both by financial institutions and the industries |                                                                                                                                 |                                                                                                   |                                                                                                                         |                                                                                     |                                                                   |
|                            | _                                                                                                                                                                                                                  | Roadmap by Sector                                                                                                               |                                                                                                   | Elaborating and implementing                                                                                            | the concept of                                                                      | the GX League                                                     |
|                            | Transition                                                                                                                                                                                                         | Carbon Credit Study Group Quantitative models that quantify the roadmaps that can be used to set targets for net zero emissions |                                                                                                   |                                                                                                                         |                                                                                     |                                                                   |
|                            | Professionals                                                                                                                                                                                                      |                                                                                                                                 |                                                                                                   |                                                                                                                         |                                                                                     |                                                                   |
|                            | Impact                                                                                                                                                                                                             | Impact Investing<br>Roundtable phase 1<br>(Basic ideas, etc.) Imp<br>(Su                                                        | idtable phase 1 (Support for domains phase the through ease studies for each asset class, etc.)   |                                                                                                                         |                                                                                     |                                                                   |
| ves                        | Tech                                                                                                                                                                                                               |                                                                                                                                 |                                                                                                   |                                                                                                                         |                                                                                     | 2                                                                 |